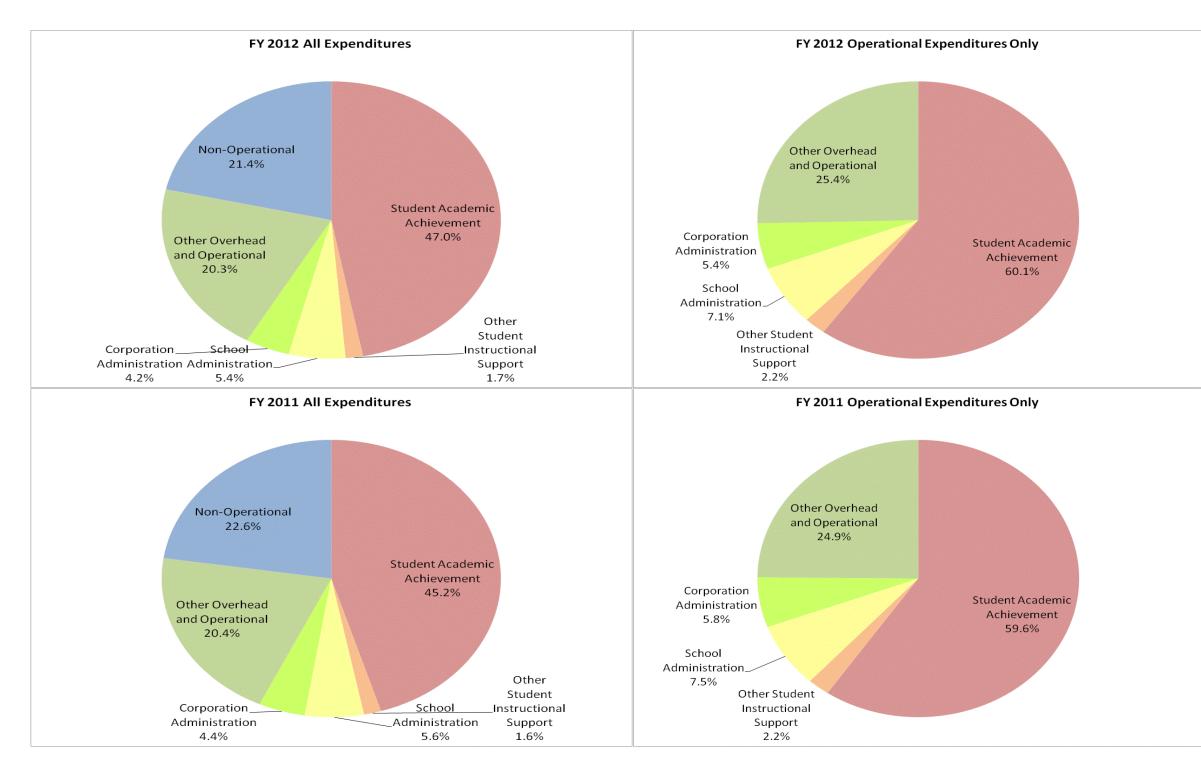

|                                            | FY                         | 706 % of Total |                            | FY09 % of Total | F                          | Y11 % of Total |                            | FY12 % of Total |
|--------------------------------------------|----------------------------|----------------|----------------------------|-----------------|----------------------------|----------------|----------------------------|-----------------|
| Student Instructional Category             | FY 2006                    | Ехр            | FY 2009                    | Exp             | FY 2011                    | Exp            | FY 2012                    | Ехр             |
| Student Academic Achievement               | \$6,790,234                | 53.7%          | \$6,287,187                | 50.6%           | \$6,431,930                | 45.2%          | \$6,687,092                | 47.0%           |
| Student Instructional Support              | \$650,133                  | 5.1%           | \$950,436                  | 7.7%            | \$1,034,105                | 7.3%           | \$1,005,709                | 7.1%            |
| Overhead and Operational                   | \$2,803,854                | 22.2%          | \$3,197,561                | 25.7%           | \$3,530,117                | 24.8%          | \$3,486,432                | 24.5%           |
| Nonoperational                             | \$2,400,055                | 19.0%          | \$1,986,828                | 16.0%           | \$3,218,634                | 22.6%          | \$3,052,055                | 21.4%           |
| Grand Total                                | \$12,644,277               |                | \$12,422,012               |                 | \$14,214,786               |                | \$14,231,288               |                 |
| Overhead and Operational<br>Nonoperational | \$2,803,854<br>\$2,400,055 | 22.2%          | \$3,197,561<br>\$1,986,828 | 25.7%           | \$3,530,117<br>\$3,218,634 | 24.8%          | \$3,486,432<br>\$3,052,055 | 24.5%           |